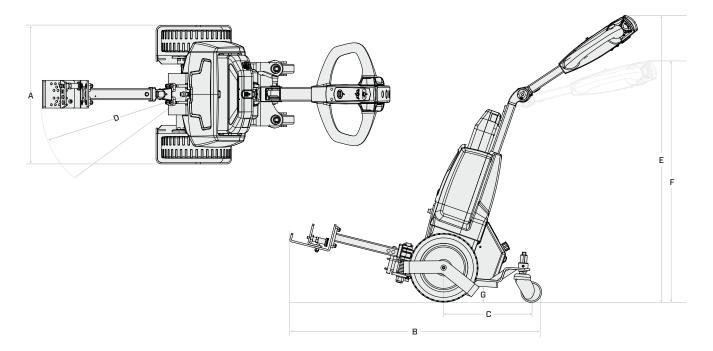

| GENERAL                                  | ATA                     |               |            | 2TWT22                 |
|------------------------------------------|-------------------------|---------------|------------|------------------------|
| Load Capac                               | city                    |               | lb (kg)    | 2200 (1000)            |
| Power Type                               | }                       |               |            | Battery                |
| Operator Position                        |                         |               |            | Walkie                 |
| Tire Type                                |                         | Drive/Load    |            | Rubber/Polyurethane    |
| Wheels ( x = driven)Front/Rear           |                         | Front/Rear    |            | 2/2                    |
| EXTERIOR                                 | DIMENSIONS <sup>1</sup> |               |            | 2TWT22                 |
| A Overall Width                          |                         |               | in (mm)    | 19.8 (503)             |
| B Overall Length                         |                         |               | in (mm)    | 36 (915)               |
| C Wheelbase                              |                         |               | in (mm)    | 12.8 (325)             |
| D Turning Radius                         |                         |               | in (mm)    | 22 (560)               |
| E Control Handle Height Fully Raised     |                         | Fully Raised  | in (mm)    | 45.3 (1150)            |
| F Control                                | l Handle Height         | Fully Lowered | in (mm)    | 29.5 (750)             |
| G Ground Clearance (center of wheelbase) |                         | elbase)       | in (mm)    | 1.4 (35)               |
| Gross Weight without Battery             |                         |               | lb (kg)    | 147.7 (67)             |
| Axle Loading (No Load) Front/Rear        |                         | Front/Rear    | lb (kg)    | 121.3 (55) / 42 (19)   |
| PERFORMA                                 | ANCE DATA               |               |            | 2TWT22                 |
| Travel Speeds Full Load No Load          |                         | Full Load     | mph (km/h) | 2.8 (4.5)              |
|                                          |                         | No Load       | mph (km/h) | 3.0 (4.9)              |
| Drawhar Pull                             |                         | Continuous    | lb-ft (N)  | 45 (200)               |
|                                          |                         | Maximum       | lb-ft (N)  | 124 (550)              |
| Tires                                    | Number                  | Drive/Caster  |            | 2/2                    |
|                                          | Size                    | Drive         | in (mm)    | 9.8x3.1 (250x80)       |
|                                          | (dia. x width)          | Caster        | in (mm)    | 3x1.3 (75x32)          |
| Tread                                    | I                       | Caster/Drive  | in (mm)    | 7.3 (185) / 15.2 (385) |

#### **EXTERIOR DIMENSIONS**